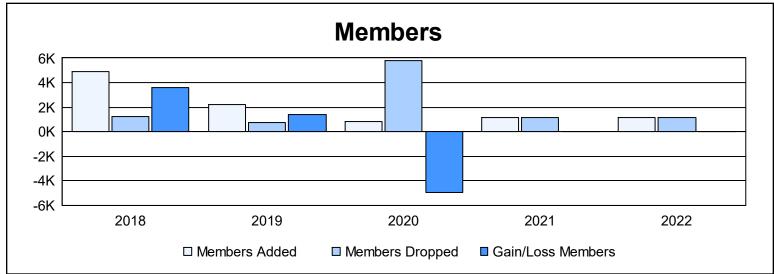

District 324 E As of June 2022 Cumulative

| Year      | New<br>Clubs | Dropped<br>Clubs | Gain/<br>Loss<br>Clubs | New<br>Members | Charter<br>Members | Reinstate<br>Members | Transfer<br>Members | Total<br>Member<br>Added | Total<br>Members<br>Dropped | Gain/<br>Loss<br>Members |
|-----------|--------------|------------------|------------------------|----------------|--------------------|----------------------|---------------------|--------------------------|-----------------------------|--------------------------|
| 2017-2018 | 9            | 0                | 9                      | 4,508          | 231                | 111                  | 6                   | 4,856                    | 1,228                       | 3,628                    |
| 2018-2019 | 11           | 1                | 10                     | 1,857          | 317                | 12                   | 2                   | 2,188                    | 770                         | 1,418                    |
| 2019-2020 | 4            | 0                | 4                      | 557            | 116                | 133                  | 34                  | 840                      | 5,780                       | -4,940                   |
| 2020-2021 | 7            | 0                | 7                      | 819            | 220                | 94                   | 23                  | 1,156                    | 1,159                       | -3                       |
| 2021-2022 | 6            | 9                | -3                     | 851            | 183                | 69                   | 10                  | 1,113                    | 1,124                       | -11                      |
| Average   | 7            | 2                | 5                      | 1,718          | 213                | 84                   | 15                  | 2,031                    | 2,012                       | 18                       |